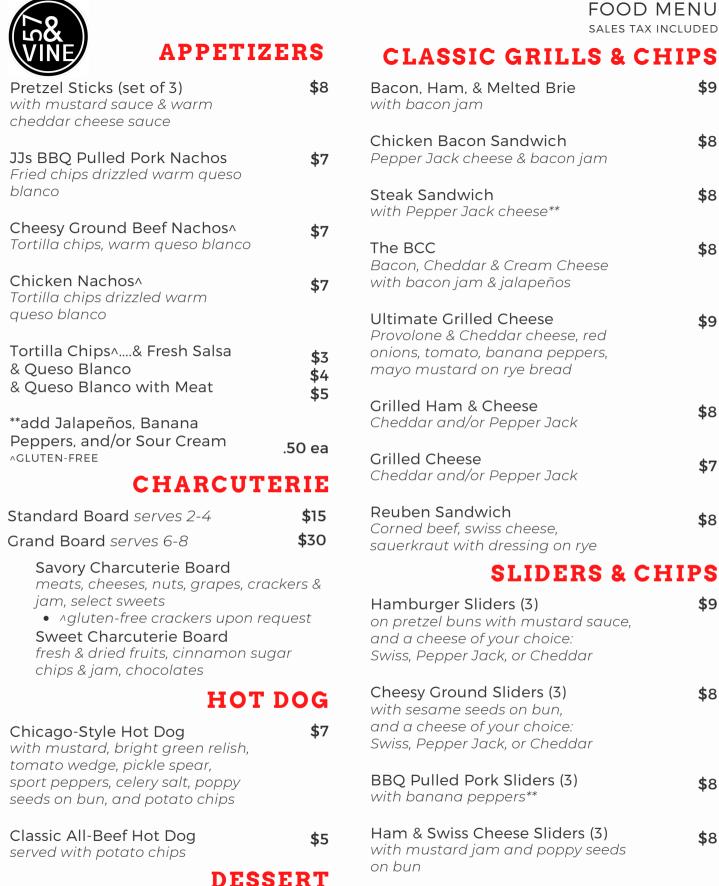

\$8

\$8.5



Chicken Salad Sliders (3)

+add Grapes & Chopped Pecans

## Dessert Slice \$4 choose banana or lemon

Hot Fudge Salted Turtle

Brownie with vanilla ice cream ^gluten-free option available



## WHITE WINE BEER ARROYO dry \$6 | \$18 **Bud Light** \$3.50 Budweiser or Bud Zero \$3.50 **AUSTIN CREEK semi-sweet** sold out \$6 | \$18 \$3.50 SMASH 57 sweet Busch Light \$3.50 Michelob Ultra **RED WINE** \$3.50 Natural Light \$6 | \$18 BARN RED dry Coors Light \$3.50 \$6 | \$18 \$3.50 CUPOLA semi-dry rosé Miller Lite \$6 | \$18 \$4.50 7TH GENERATION semi-sweet Blue Moon draft \$5 Leinenkugel's Summer Shandy TASTING FLIGHT \$5 George Killian's Irish Red Sample 3 or 5 PDV Wines \$8 | \$12 Anti-Hero IPA draft \$5 Sample 3 or 6 Draft Beers \$12 | \$22 \$5 Golden Road Mango Cart draft \$5 Freedom Lemo